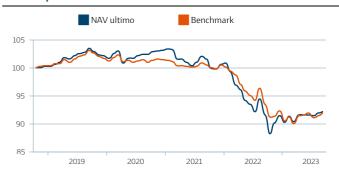

## **Development in NAV**

| Return       | Returns  |
|--------------|----------|
| Recent month | 0.25 %   |
| Return YtD   | 2.10 %   |
| Returns 2022 | -10.44 % |
| Returns 2021 | -2.48 %  |
| Returns 2020 | 1.63 %   |
| Last 5 Years | -7.97 %  |